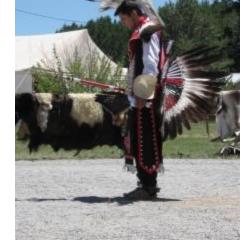

Arts & Craft Show, Commercial Booths, Food Vendors, Native American Performances and Activities, Family Activities, Live Music and DJ, Raffle Drawings, and MUCH MORE!

Don't miss Alpine Mountain Days on Friday, Saturday, and Sunday, June 21st - 23rd, at the Donn Wooden Civic Center in Alpine, Wyoming. There's lots of activities for the whole family. Pioneer Village with Mountain Men and Native American dancers, a live birds of prey demonstration, 60 merchandise and food vendors, live musical performances, raffle drawings, a chili cook off and much, much more. Kick off summer right, come to Alpine Mountain Days for a fun-filled time with family, friends, and neighbors!