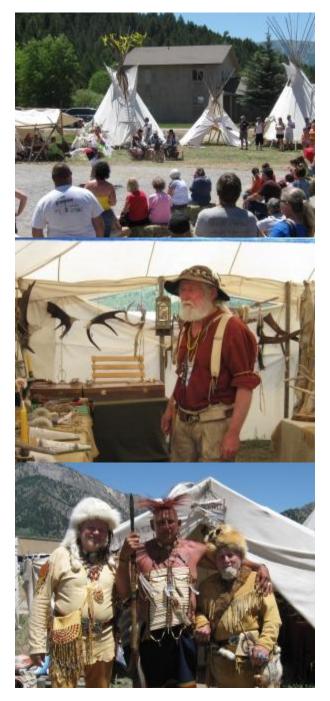

Arts & Craft Show, Commercial Booths, Food Vendors, Native American Performances and Activities, Family Activities, Live Music and DJ, Raffle Drawings, and MUCH MORE!

Don't miss Alpine Mountain Days on Friday, Saturday, and Sunday, June 21st - 23rd, at the Donn Wooden Civic Center in Alpine, Wyoming. There's lots of activities for the whole family. Pioneer Village with Mountain Men and Native American dancers, a live birds of prey demonstration, 60 merchandise and food vendors, live musical performances, raffle drawings, a chili cook off and much, much more. Kick off summer right, come to Alpine Mountain Days for a fun-filled time with family, friends, and neighbors!

## **Event History**

Alpine Mountain Days was started over a quarter century ago by Jan Rollins and Marge Grover, the founders and first co-chairs of this 3-day event.

This year it takes place from Friday, June 21st, through Sunday, June 23rd. From the very first Mountain Days, these two women had a vision which has become reality and a treasured Town celebration.

With the help of volunteers, the generosity of many businesses and individuals, and the participation of craftsmen, vendors, and the people who come out to enjoy it, this event has grown into one of the largest highly anticipated weekend festivals in the area.